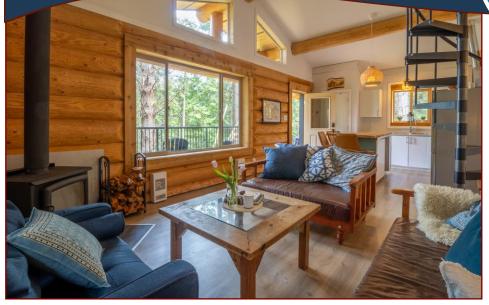

#### 342 East Point Road

**Dockside Realty** 

Rare find! A newly built, modern log cabin built in a west coast forest with glimpses of the ocean & wildlife from your private deck! Incredible location across the street from beach access, a couple minutes' walk to Russel's Reef for a dip in the ocean, or a 10-minute walk west to Winter Cove where you will find groomed park trails & boat launch. A 15-minute drive east takes you to East Point where you can whale-watch, or due south to the General Store & Cafe, then over the hill to The Vineyard. Everything is at your fingertips! The Cabin sits on over 3 acres of gently sloping land with gorgeous tall trees, a large, covered space for outdoor entertaining, and a quiet fire pit. This allows for a second dwelling of any size should you wish to expand or build a second home. Open concept with two main level BR separated by the BA with laundry facilities, as well as a sleeping loft for the kiddos to enjoy!